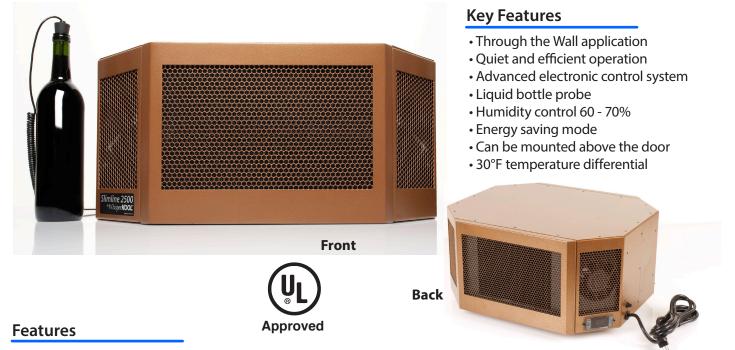

## **SLIMLINE 2500**

The Slimline is WhisperKOOL's quietest interior venting, self contained unit available. Developed to fit into the often unused space between the cellar door and ceiling, giving the collector maximum storage capacity. The system is equipped with WhisperKOOL's Platinum Series controller utilizing Advanced System Protection Technology. This features a series of strategically placed monitoring probes, which insure efficient performance and long cooling unit life. With efficiency in mind, the Slimline uses less power than most traditional units while having the ability to cool cellars up to 350 cubic feet.

## **Specifications**

| Cellar Size             | 350 cu. ft.                                                                         |
|-------------------------|-------------------------------------------------------------------------------------|
|                         |                                                                                     |
| BTUh @ 55°              | 1453                                                                                |
| CFM                     | 94                                                                                  |
| Dimensions              | Evaporator: 22"W x 10.25"H x 19"D                                                   |
| Refrigerant             | R-134a                                                                              |
| HP                      | 1/8                                                                                 |
| Voltage Rating          | 110V or 220V - 20 amp dedicated circuit required                                    |
| Weight                  | 50 lbs                                                                              |
| AMPS (starting/running) | 17.5/3.5                                                                            |
| dBA                     | Evaporator: 59 / Condenser: 53                                                      |
| Drainline               | 3/8" Condensate                                                                     |
| Installation            | Through-the-Wall, ideally above a doorway                                           |
| Thermostat              | Advanced Digital Control Display                                                    |
| Temp. Delta             | 30°F temperature differential                                                       |
|                         | (maintains proper cellar temperature when exhaust environment does not exceed 85°F) |
| Warranty                | 2 year parts and labor / 5 year compressor                                          |